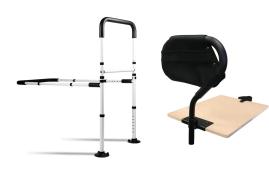

Shower-Tub Bench (with or without arms)

Hemi Walker

Bedside Commode

Shower-Tub Transfer Bench

Wheelchairs - Manual - Standard Folding

Knee Walkers

Knee Scooters

Toilet Safety Rails - Attached to Toilet

Toilet Seat Raiser - with or without arms

Bed Canes

Toilet Safety Rails - Unattached

Sit to Stand Aid Lift (Sara Stedy) (manual only)

Hospital Overbed Bedside Table

Extended Grabbers

Lift Chair (sit-to-stand) Recliner