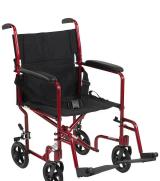

Shower-Tub Bench (with or without arms)

Hemi Walker

Bedside Commode

Shower-Tub Transfer Bench

Wheelchairs - Manual - Standard Folding

Knee Walkers

Knee Scooters

Toilet Safety Rails - Attached to Toilet