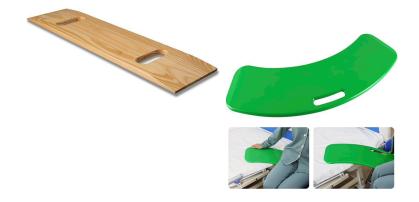

Slide Boards

Foldable Wheelchair Ramps (up to <u>8 feet in length</u> when unfolded)

Air Pressure Mattresses

Floor to Ceiling Safety Poles