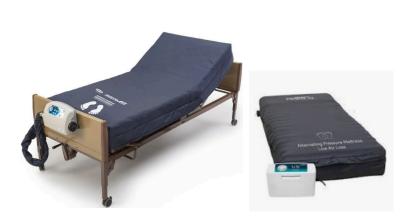

Disposable Underwear/Briefs

Bed Pads (Disposable and Reusable)

Basic Electric Hospital Beds (manufacturers - Invacare, Medline, Drive)

Bed Size 36 inches X 80 inches.

Beds must have 1) removable Head and Foot Boards

2) have a Steel Frame with Springs (*please see illustration above*)

**Hospital Bed Mattresses** <u>must have</u> a medical grade nylon, fluid proof cover. Can only accept mattress size 36 inches by 80 inches

Slide Boards

Foldable Wheelchair Ramps (up to <u>8 feet in length</u> when unfolded)

Air Pressure Mattresses

Floor to Ceiling Safety Poles