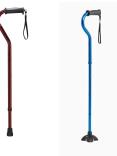

## **DAVE's LOCKER - List of Durable Medical Equipment Accepted**

Standard Walkers

Crutches - Axillary

2 wheel Walkers

Crutches - Forearm

4 wheel Walkers (Rollators)

Canes - Single Point

Quad Canes