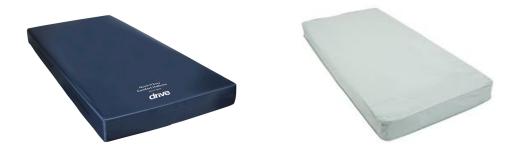

2) have a Steel Frame with Springs (*please see illustration above*)

**Hospital Bed Mattresses** <u>must have</u> a medical grade nylon, fluid proof cover. Can only accept mattress size 36 inches by 80 inches

Slide Boards

Foldable Wheelchair Ramps (up to <u>8 feet in length</u> when unfolded)

Air Pressure Mattresses

Floor to Ceiling Safety Poles