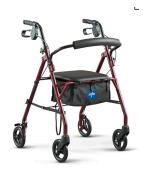

Shower-Tub Bench (with or without arms)

Hemi Walker

Bedside Commode

Shower-Tub Transfer Bench

Wheelchairs - Manual - Standard Folding

Knee Walkers

Knee Scooters

Toilet Safety Rails - Attached to Toilet