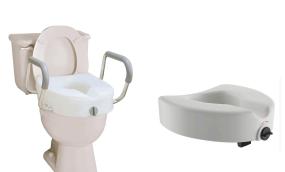

Toilet Seat Raiser - with or without arms

Bed Canes

Toilet Safety Rails - Unattached

Sit to Stand Aid Lift (Sara Stedy) (manual only)

Hospital Overbed Bedside Table

Extended Grabbers

Lift Chair (sit-to-stand) Recliner