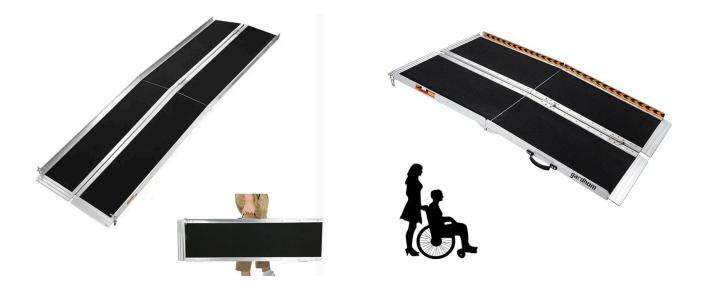

Slide Boards

Foldable Wheelchair Ramps (up to <u>8 feet in length</u> when unfolded)

Air Pressure Mattresses

Floor to Ceiling Safety Poles