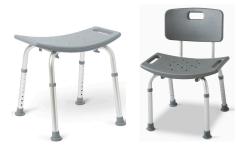

Shower-Tub Bench (with or without arms)

Hemi Walker

Bedside Commode

Shower-Tub Transfer Bench

Wheelchairs - Manual - Standard Folding

Knee Walkers

Knee Scooters

Toilet Safety Rails - Attached to Toilet