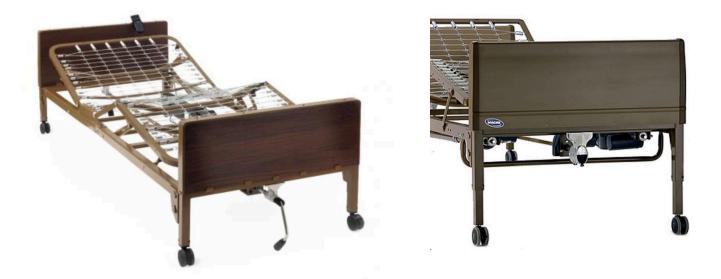

Disposable Underwear/Briefs

Bed Pads (Disposable and Reusable)

Basic Electric Hospital Beds (manufacturers - Invacare, Medline, Drive)

Bed Size 36 inches X 80 inches.

Beds must have 1) removable Head and Foot Boards

2) have a Steel Frame with Springs (*please see illustration above*)

**Hospital Bed Mattresses** <u>must have</u> a medical grade nylon, fluid proof cover. Can only accept mattress size 36 inches by 80 inches