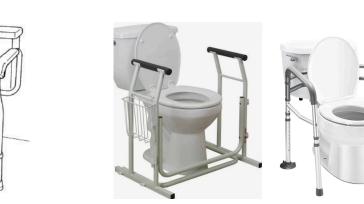

Shower-Tub Bench (with or without arms)

Hemi Walker

Bedside Commode

Shower-Tub Transfer Bench

Wheelchairs - Manual - Standard Folding

Knee Walkers

Knee Scooters

Toilet Safety Rails - Attached to Toilet