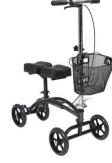

Shower-Tub Bench (with or without arms)

Hemi Walker

Bedside Commode

Shower-Tub Transfer Bench

Wheelchairs - Manual - Standard Folding

Knee Walkers

Knee Scooters

Toilet Safety Rails - Attached to Toilet